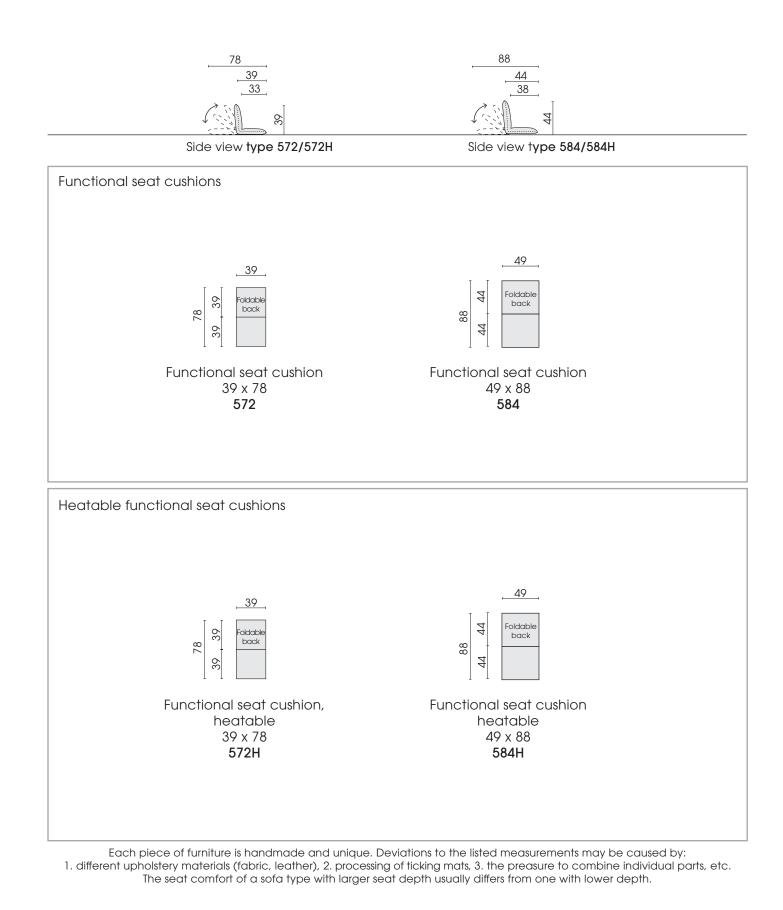

OD0001 PRO.BIER © 2011 KURT BEIER & KATI QUINGER

OD PRO.BIER: EASY SEATING. THE SMALL, MIRACLE CUSHION TO BE USED OUTSIDE, IN THE GARDEN, AT THE POOL, OR FOR YOUR FAVOURITE SPOT. COMPLETELY ADJUSTABLE INTO HORIZONTAL POSITION, THE DESIRED BACK POSITION CAN BE ADJUSTED IN STEPS. AVAILABLE IN TWO WIDTHS. hotfrog: WHEN THE EVENING CHILL MAKES YOU SHIVER AND YOU WANT TO ENJOY THE CONVERSATIONS WITH FAMILY AND FRIENDS OVER A GLASS OF WINE OR BEER! THE COMFORT OF OUR HOTFROG EDITION OFFERS WARMTH AND RELAXATION, HOTFROG - A REAL TREAT! UNIQUE PIECE PRODUCTION.

LOW MIDDLE HIGH

Model OD0001 Pro.Bier is also available as indoor product! For further informations refer to product information 0001 Pro.Bier.