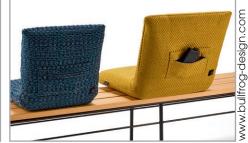

## PRODUCT INFORMATION MODEL OD0001 PRO.BIER

© 2011 KURT BEIER & KATI QUINGER

Continuously adjustable, complete retractable

Individual applicable

hotfrog - heatable functional cushion (Powerbank not included in scope of delivery)

OD0001 PRO.BIER © 2011 KURT BEIER & KATI QUINGER

OD PRO.BIER: EASY SEATING. THE SMALL, MIRACLE CUSHION TO BE USED OUTSIDE, IN THE GARDEN, AT THE POOL, OR FOR YOUR FAVOURITE SPOT. COMPLETELY ADJUSTABLE INTO HORIZONTAL POSITION, THE DESIRED BACK POSITION CAN BE ADJUSTED IN STEPS. AVAILABLE IN TWO WIDTHS. hotfrog: WHEN THE EVENING CHILL MAKES YOU SHIVER AND YOU WANT TO ENJOY THE CONVERSATIONS WITH FAMILY AND FRIENDS OVER A GLASS OF WINE OR BEER! THE COMFORT OF OUR HOTFROG EDITION OFFERS WARMTH AND RELAXATION, HOTFROG - A REAL TREAT! UNIQUE PIECE PRODUCTION.