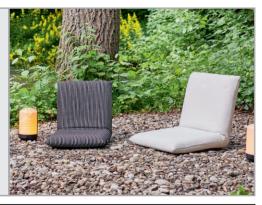

OD0001 PRO.BIER © 2011 KURT BEIER & KATI QUINGER

OD PRO.BIER: EASY SEATING. THE SMALL, MIRACLE CUSHION TO BE USED OUTSIDE, IN THE GARDEN, AT THE POOL, OR FOR YOUR FAVOURITE SPOT. COMPLETELY ADJUSTABLE INTO HORIZONTAL POSITION, THE DESIRED BACK POSITION CAN BE ADJUSTED IN STEPS. AVAILABLE IN TWO WIDTHS. hotfrog: WHEN THE EVENING CHILL MAKES YOU SHIVER AND YOU WANT TO ENJOY THE CONVERSATIONS WITH FAMILY AND FRIENDS OVER A GLASS OF WINE OR BEER! THE COMFORT OF OUR HOTFROG EDITION OFFERS WARMTH AND RELAXATION, HOTFROG - A REAL TREAT! UNIQUE PIECE PRODUCTION.