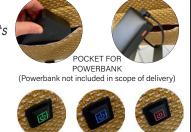

## PRODUCT INFORMATION MODEL OD0001 PRO.BIER

© 2011 KURT BEIER & KATI QUINGER

Continuously adjustable, complete retractable

Individual applicable

hotfrog - heatable functional cushion (Powerbank not included in scope of delivery)

Please specify when ordering.

- Wireless hot frog
  - Can be used with any power bank with at least 12 watts (not included in scope of delivery)
  - Lasts at the highest level with a powerbank with:
  - 10,000 mAh up to 3 hours
  - 20,000 mAh up to 6 hours
  - 3 heating levels

LOW MIDDLE HIGH

Model OD0001 Pro.Bier is also available as indoor product! For further informations refer to product information 0001 Pro.Bier.